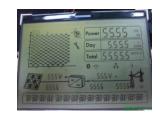

#### Monochrome LCD Module

- Character Product (8×1 ~ 40×4)
- Dot-Matrix Graphic Product (64×32 ~ 480×240)