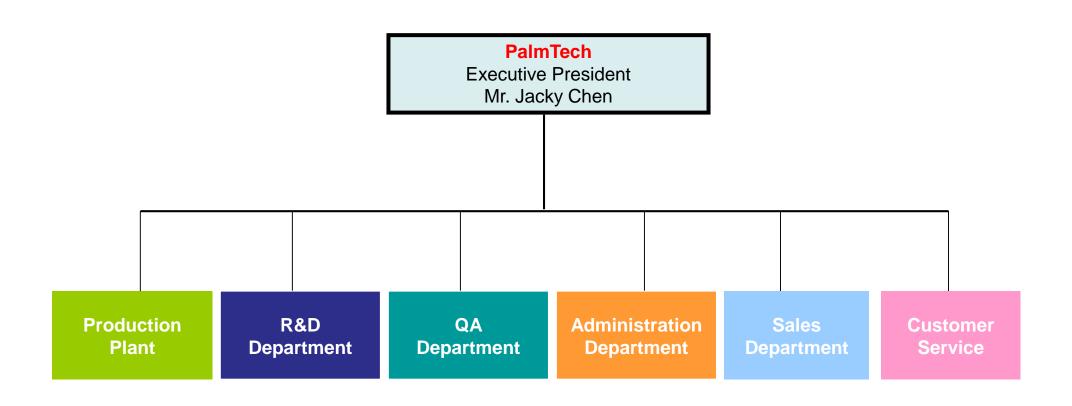

# **Company Profile**



PalmTech Group







## Overview



## **Company Introduction**

Established in 2000, we have ensured that the manufacturing plants in Taiwan and mainland China are equipped with state-of-the-art machinery.

With strong technical support and well-experienced R&D group, we have succeeded in developing wide-ranged products such as COB, COG, TAB, COF LCM, TFT LCD Module, Backlight, Touch Panel and OLED Module.

As an ISO certified company we have pledged to provide our customers with quality liquid Crystal Display products in a timely and professional manner.



#### TOTAL SOLUTION IN DISPLAY



## Organization Structure



## PalmTech Group



## Factory information

Engineer: 50 peoples
22 in Taiwan / 28 in China Factory

Employee: 680 peoples 180 in Taiwan / 500 in China

❖ NJ Factory Size : 61750 m2

❖ Dongguan Factory Size: 2000 m²

**❖** KHH Factory Size: Land: 2500 m<sup>2</sup> Building: 4950 m<sup>2</sup>

#### Panel Line:

TN --- 14" x 16" \* 1 Line STN --- 14 " x 16" \* 1 Line





#### Module Line:

COB (Chip on Board)

SMD (Surface Mounting Devise )

TFT Automatic Machine Process for cutting, cleaning & polarizer tapping

COG (Chip on Glass)

TAB (Tape Automates Bonding)

**Backlight Module Assembly Process** 















## Markets & Customers



## **Products**

#### LCD Panel

- TN:1/16-1/32 Duty
- STN:1/16-1/240 Duty
- FSTN:1/16-1/240 Duty

#### Monochrome LCD Module

- Character Product