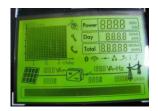

#### Monochrome LCD Module

- Character Product (8×1 ~ 40×4)
- Dot-Matrix Graphic Product (64×32 ~ 480×240)