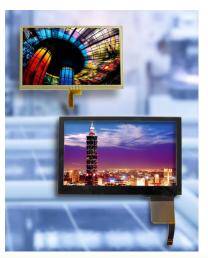

#### TFT Display

- Portrait orientation Display (0.96"~10.1")
- Landscape (2.4"~10.4")

# **Products Application**