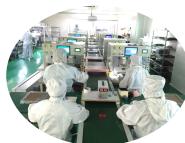

#### Module Line:

COB (Chip on Board)

SMD (Surface Mounting Devise )

TFT Automatic Machine Process for cutting, cleaning & polarizer tapping

COG (Chip on Glass)

TAB (Tape Automates Bonding)

**Backlight Module Assembly Process** 