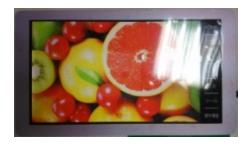

#### TFT Display

- Portrait orientation Display (0.96"~10.1")
- Landscape (2.4"~10.4")

# **Products Application**