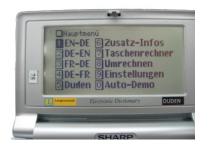

1 Line STN --- 14 " x 16" \* 1 Line





#### Module Line:

COB (Chip on Board)

SMD (Surface Mounting Devise )

TFT Automatic Machine Process for cutting, cleaning & polarizer tapping

COG (Chip on Glass)

TAB (Tape Automates Bonding)

**Backlight Module Assembly Process** 















## Markets & Customers



## **Products**

#### LCD Panel

- TN:1/16-1/32 Duty
- STN:1/16-1/240 Duty
- FSTN:1/16-1/240 Duty

#### Monochrome LCD Module

- Character Product (8×1 ~ 40×4)
- Dot-Matrix Graphic Product (64×32 ~ 480×240)





#### TFT Display

- Portrait orientation Display (0.96"~10.1")
- Landscape (2.4"~10.4")



#### Touch Panel

- Resistive Touch Panel
- Capacitive Touch Panel

#### OLED Display

- Graphic Product (0.42"~3.42")
- Character Product (3.08")





# **Products Application**

















































## Advantages

- Full spectrum of standard product models
- Customization service with flexibility and fast turn-around capability
- To provide complete design and development consultation
- >High flexible production capacity & high trust delivery on time performance
- Insisting on quality policy, providing high quality and systematic service
- >Strong and stable close relationship with customers

### **Vision & Mission**

We are committed to developing new and innovative technologies specifically designed to rejuvenate second to none LCD, LCM, TFT, OLED and Touch.

We are also devoted to making customer' designs easier by providing an all-inclusive personal technology support that combines the functions of several part assembling into one po