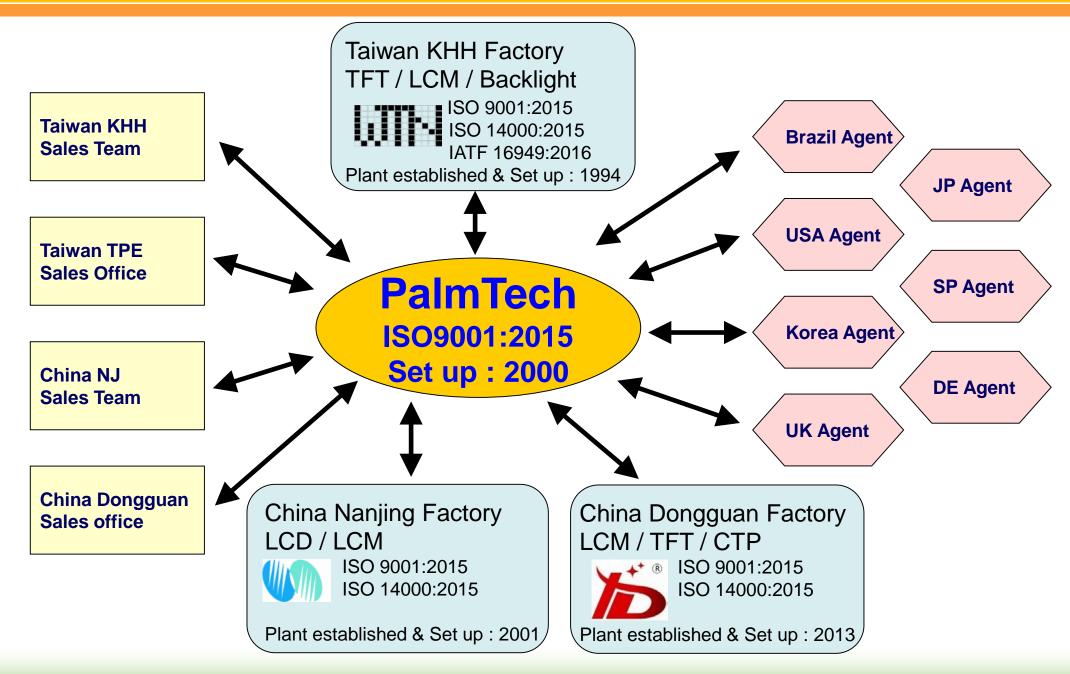

## PalmTech Group

## Factory information

Engineer: 50 peoples
22 in Taiwan / 28 in China Factory

Employee: 680 peoples 180 in Taiwan / 500 in China

❖ NJ Factory Size : 61750 m2

❖ Dongguan Factory Size: 2000 m²

**❖** KHH Factory Size: Land: 2500 m<sup>2</sup> Building: 4950 m<sup>2</sup>