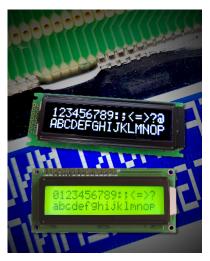

#### Monochrome LCD Module

- Character Product (8×1 ~ 40×4)
- Dot-Matrix Graphic Product (64×32 ~ 480×240)