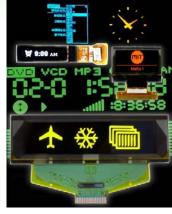

anel Line:

TN --- 14" x 16" \* 1 Line STN --- 14 " x 16" \* 1 Line





#### Module Line:

COB (Chip on Board)

SMD (Surface Mounting Devise )

TFT Automatic Machine Process for cutting, cleaning & polarizer tapping

COG (Chip on Glass)

TAB (Tape Automates Bonding)

**Backlight Module Assembly Process** 















## Markets & Customers



## **Products**

#### LCD Panel

- TN:1/16-1/32 Duty
- STN:1/16-1/240 Duty
- FSTN:1/16-1/240 Duty

#### Monochrome LCD Module

- Character Product (8×1 ~ 40×4)
- Dot-Matrix Graphic Product (64×32 ~ 480×240)





#### TFT Display

- Portrait orientation Display (0.96"~10.1")
- Landscape (2.4"~10.4")



#### Touch Panel

- Resistive Touch Panel
- Capacitive Touch Panel

#### OLED Display

- Graphic Product (0.42"~3.42")
- Character Product (3.08")





# **Products Application**

















































## Advantages

- Full spectrum of standard product models
- Customization service with flexibility and fast turn-around capability
- To provide complete design and development consultation
- >High flexible production capacity & high trust delivery on time performance
- Insisting on quality policy, providing high quality and systematic service
- >Strong and stable close relationship with customers

### **Vision & Mission**

We are committed to developing new and innovative technologies specifically designed to rejuvenate second to none LCD, LCM, TFT, OLED and Touch.

We are also devoted to making customer' designs easier by providing an all-inclusive personal technology support that combines the functions of sev