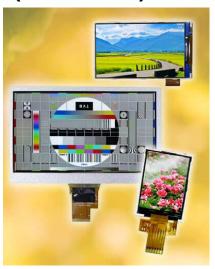

#### TFT Display

- Portrait orientation Display (0.96"~10.1")
- Landscape (2.4"~10.4")