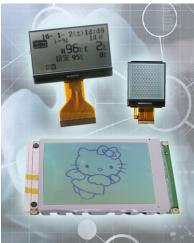

#### TFT Display

- Portrait orientation Display (0.96"~10.1")
- Landscape (2.4"~10.4")

#### Touch Panel

- Resistive Touch Panel
- Capacitive Touch Panel