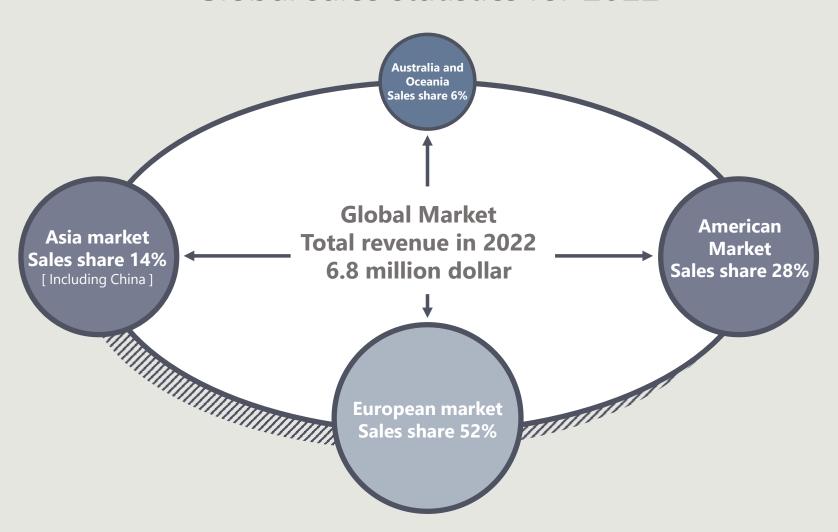

ore size

UU9.8 – UU16 EE5 – EE25 ET20 – ET35 T6 – T63



## K-WELL Capabilities

### 

### R &D Capabilities



DC BIAS WK3260B + WK3265B



HP4284A LCR meter



HP4286A RF LCR meter

30 years of experience in R&D team



**HP 8753D Network Analyzer** 

## **EVIC & POWER**Magnetic Components



Frequency Range:

1KHz up to 3 GHz

Current Range:

0.1A up to 125 A

Power range:

5W up to 10KW



EN60938-2 EN60335-1 UL 1283 UL 60950 EN60638-1 EN61558-1





WK7700 Impulse & Surge Tester

### 

Production Equipment Display

## **EIVIC & POWER Magnetic Components**



Square core type common mode choke

Automated production equipment





Production Equipment Display



TSNR series
Power Inductor
Automated equipment















### **IC-IAELL** | 火湿火韦

### Global sales statistics for 2022





## Planning & Future

## Product development planning

EMC solutions are the direction of K-WELL's future product development. single-phase filter, three-phase filter, DC filter is our main R&D direction in the next three years.



## Invest in reliability testing equipment

In the next five years, we plan to gradually purchase reliability test equipment, which can complete basic reliability testing. Such as high temperature test, low temperature test, thermal cycling test, humidity test, thermal shock test, terminal strength test, vibration test, drop test, Solderability test...

## Completed IAFT16949 certification

In the establishment of reliability test equipment, the completion of IATF16949 quality system certification. Production of AEC-Q200 certified products can be achieved