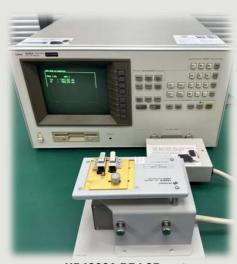

### R &D Capabilities

DC BIAS WK3260B + WK3265B

HP4284A LCR meter

HP4286A RF LCR meter

30 years of experience in R&D team

**HP 8753D Network Analyzer** 