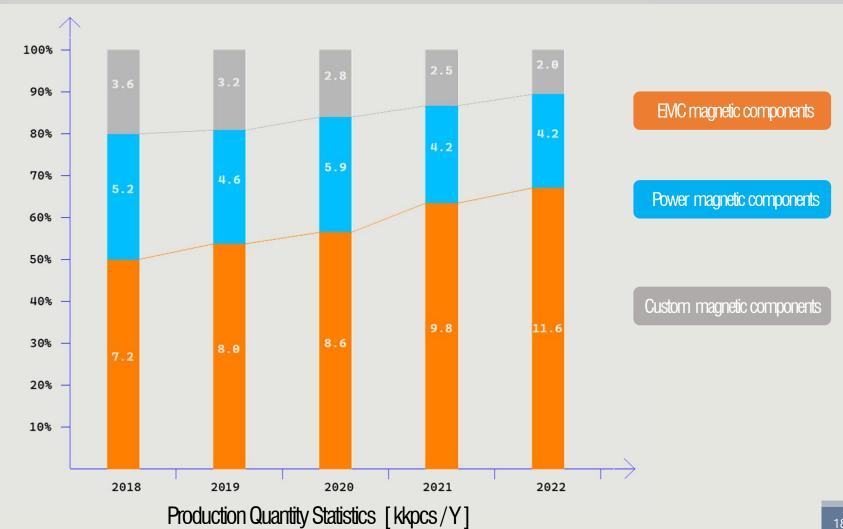

owder core
T127 – T680



#### **CM & DM CHOKES**

#### Ferrite core size

UU9.8 – UU16 EE5 – EE25 ET20 – ET35 T6 – T63



## K-WELL Capabilities

### 

### R &D Capabilities



DC BIAS WK3260B + WK3265B



HP4284A LCR meter



HP4286A RF LCR meter

30 years of experience in R&D team



**HP 8753D Network Analyzer** 

## **EVIC & POWER**Magnetic Components



Frequency Range:

1KHz up to 3 GHz

Current Range:

0.1A up to 125 A

Power range:

5W up to 10KW



EN60938-2 EN60335-1 UL 1283 UL 60950 EN60638-1 EN61558-1





WK7700 Impulse & Surge Tester

### 

Production Equipment Display

## **EIVIC & POWER Magnetic Components**



Square core type common mode choke

Automated production equipment





Production Equipment Display



TSNR series
Power Inductor
Automated equipment















### **IC-IAELL** | 火湿火韦

### Global sales statistics for 2022





## Planning & Future

## Product development planning

EMC solutions are the direction of K-WELL's future product development. single-phase filter, three-phase filter, DC filter is our main R&D direction in the next three years.



## Invest in reliability testing equipment

In the next five years, we plan to gradually purchase reliability test equipment, which can complete basic reliability testing. Such as high temperature test, low temperature test, thermal cycling test, humidity test, thermal shock test, terminal strength test, vibration test, drop test, Solderability test...

## Completed IAFT16949 certification

In the establishment of reliability test equipment, the completion of IATF16949 quality system certificat